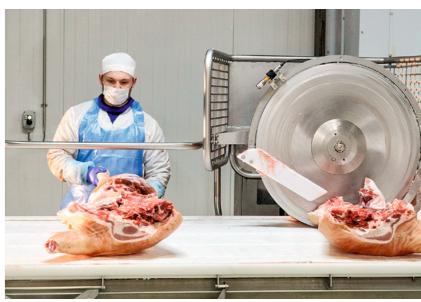

# Meat Processing KMPZ

LLC KURSK MEAT PROCESSING PLANT (KMPZ) (LINETS VILLAGE, KURSK REGION) IS ONE OF THE MOST INNOVATIVE ENTERPRISES IN RUSSIA AND ONE OF THE THREE MOST HIGH-TECH ENTERPRISES IN EUROPE

300

thousand tn

OF MEAT AND MEAT PRODUCTS, INCLUDING **35 THOUSAND TONNES** OF SEMI-FINISHED PRODUCTS PER YEAR DAILY PRODUCTION

7,000

heads of pigs

SLAUGHTERHOUSE CAPACITY

4,500

heads per day

DEBONING LINE SPEED

THE PLANT IS CERTIFIED TO FSSC-22000, VERSION 5

ANNUAL PRODUCTION

5.4 ti

thousand tn

7 thousand tn
OF BLOOD
MEAL

**7** thousand tn

SIMULTANEOUS STORAGE OF FROZEN RAW MATERIALS