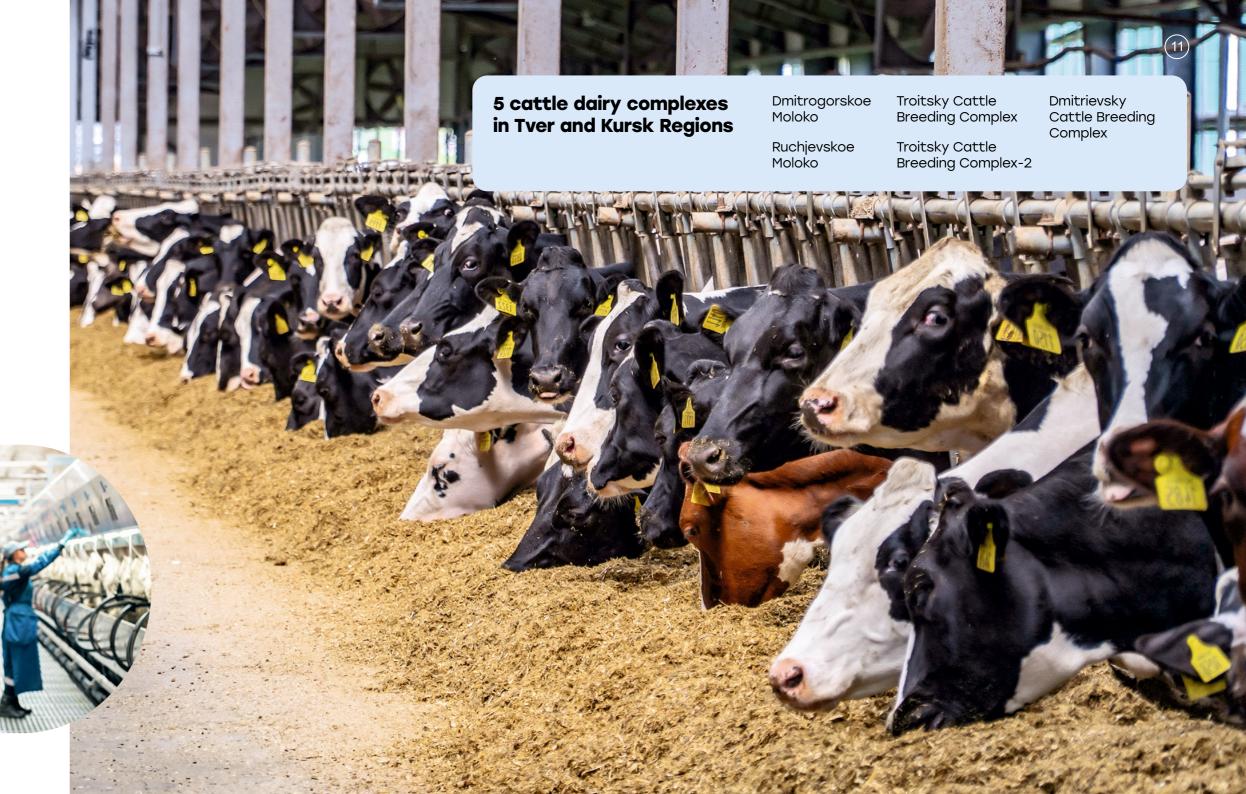

**12,000** employees

thousand heads TOTAL LIVESTOCK OF 5 DAIRY CATTLE COMPLEXES

million heads

HOG SALES PER YEAR

# Dairy farming

thousand heads **HEADS OF TOTAL** 

CATTLE STOCK

AVERAGE MILK YIELD PER FORAGE-FED COW

PER YEAR

thousand liters

220 thousand tn

> TOTAL MILK YIELD PER YEAR