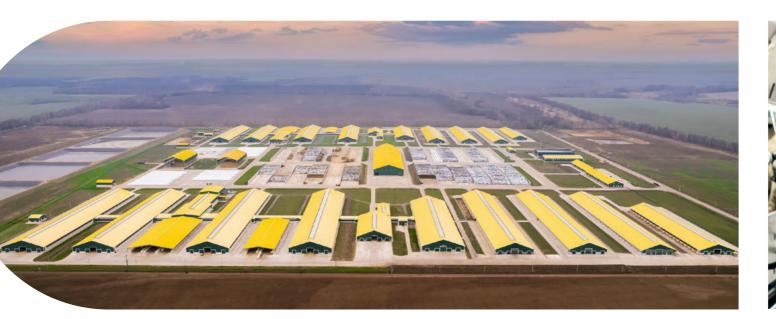

# Feed production

million tn FEED PRODUCTION

PER YEAR

thousand tn

ONE TIME GRAIN STORAGE CAPACITY

**FEED MILLS** 

**ELEVATORS** 

KURSK REGION

thousand tn FEED PRODUCTION PER YEAR

252 thousand tn SIMULTANEOUS **GRAIN STORAGE** 

**TVER REGION** 

399 thousand tn **PRODUCTION** PER YEAR

80 thousand tn SIMULTANEOUS **GRAIN STORAGE** 

РЯЗАНСКАЯ ОБЛАСТЬ

thousand tn FEED PRODUCTION PER YEAR

thousand tn SIMULTANEOUS **GRAIN STORAGE** CAPACITY