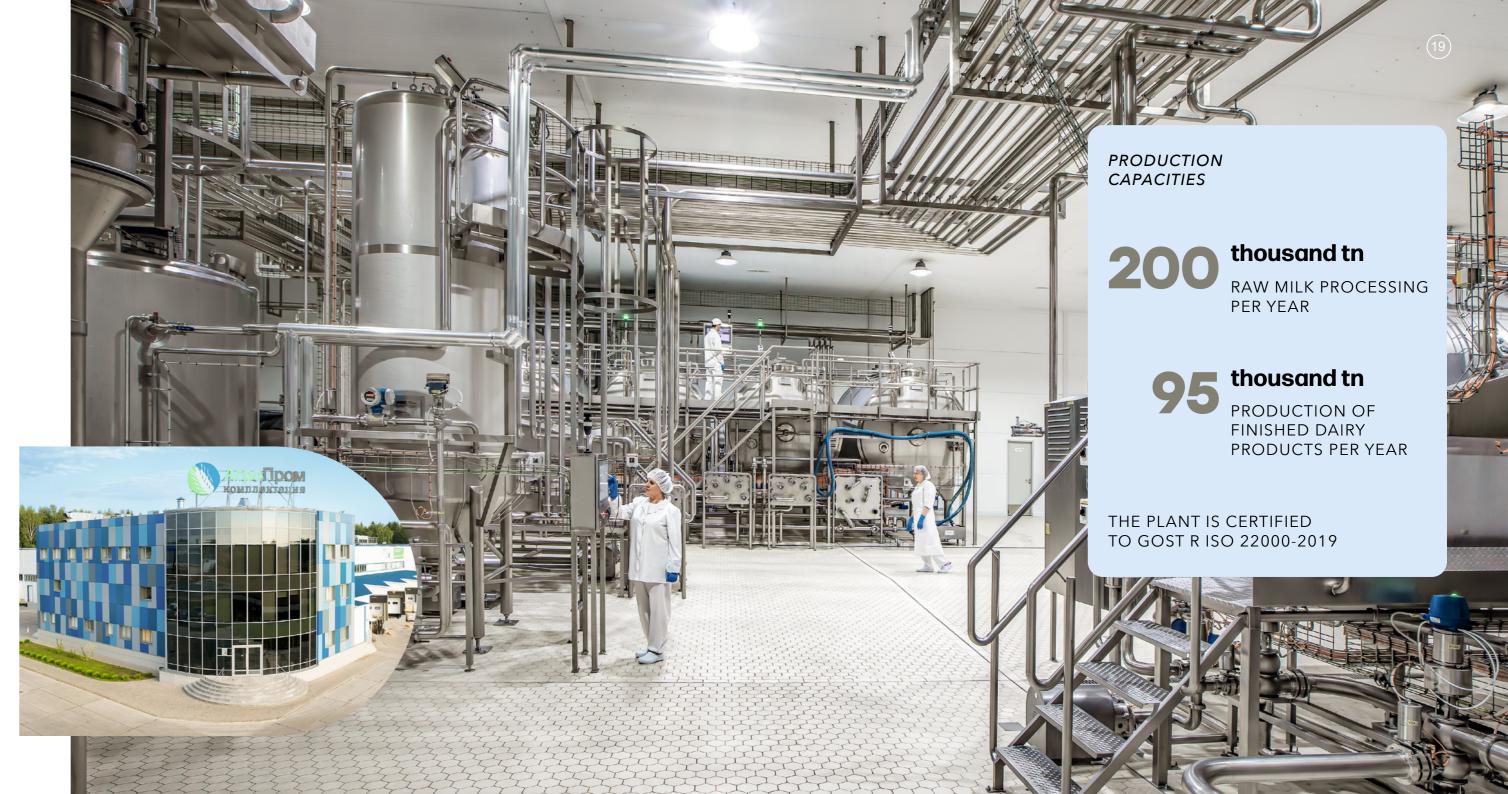

# Milk Processing

LLC DMITROGORSKY DAIRY PLANT (DMITROVA GORA VILLAGE, TVER REGION) IS ONE OF THE MOST INNOVATIVE DAIRY PLANTS IN RUSSIA WITH THE MAXIMUM LEVEL OF AUTOMATION AND ROBOTIZATION