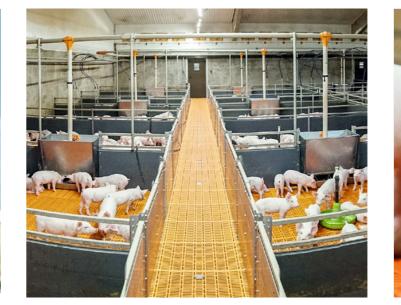

# Pig breeding

8 АгроПром комплектация

2.3 million heads
PIG SALES PER YEAR

modern automated pig farms

INCLUDING BREEDING FARMS IN THE KURSK AND TVER REGIONS TVER REGION GENETIKA AICNUMBER OF HEADSBREEDING PIG PRODUCTION PER MONTHZVYAGINSKY PBC2,5001,300RZHEVSKY BEKON2,5001,300NUCLEUS (TVER)1,100560

KURSK REGION

| GENETIKA AIC —  | OF HEADS | PRODUCTION PER MONTH |
|-----------------|----------|----------------------|
| NUCLEUS (KURSK) | 2,500    | 1,300                |
| PLATAVSKY PBC   | 1,500    | 650                  |
| ORLYANSKY PBC   | 2,500    | 1,300                |
| MASHKINSKY PBC  | 2,500    | 1,300                |

JSC AGROFIRMA DMITROVA GORA (TVER REGION) IS QUALIFIED AS A GENETIC SELECTION CENTER FOR BREEDING LANDRACE, YORKSHIRE AND LARGE WHITE BREEDS

LLC AGROPROMKOMPLEKTATSIYA-KURSK (KURSK REGION) IS QUALIFIED AS A GENETIC SELECTION CENTER FOR BREEDING LANDRACE, DUROC AND LARGE WHITE BREEDS The pig breeding centers (PBC) are located in 3 regions:
Kursk, Tver and Ryazan Regions