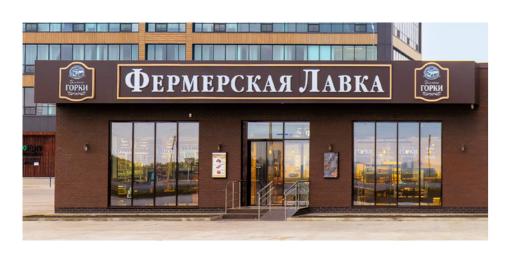

## Branded Retail

THE GROUP'S
RETAIL NETWORK
IS REPRESENTED
IN 5 REGIONS
OF RUSSIA AND
INCLUDES OVER
100 DMITROGORSKY
PRODUKT STORES
AND BLIZHNIE GORKI
FARMER OUTLETS

The products are sold to consumers through branded retail trading houses:

KOROVINO
(ZELENOGRAD),
TVERSKIYE GORKI
(TVER REGION),
DALNIE GORKI
(KURSK AND OREL REGIONS),
KONAKOVSKIY PRODUKT
(KONAKOVO DISTRICT, DUBNA)