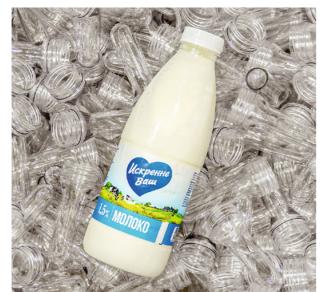

#### **ISKRENNE VASH**

Natural dairy and sour-milk products prepared with care and love at innovative complexes in the Tver and Kursk Regions.

Iskrenne Vash stands for farm products made from fresh milk!